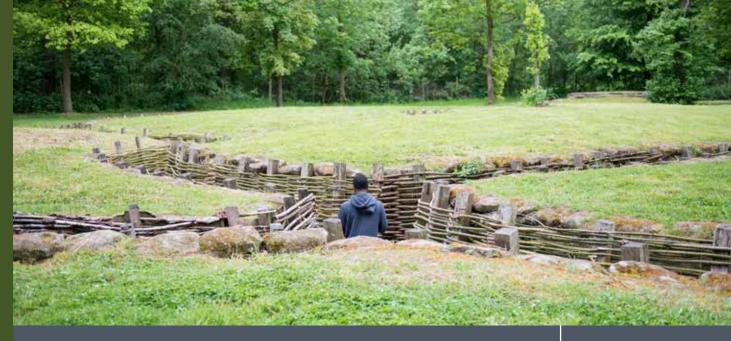

#### **Newfoundland Memorial Park**

The Newfoundland Regiment on 1st July; Preserved trench system and an opportunity to walk across the battlefield.