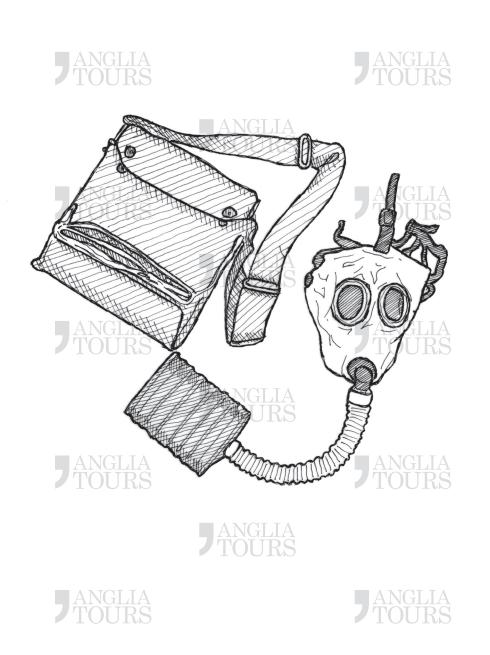

### **OFFICIAL COPY**



SURGERY AND TREATMENT ON THE WESTERN FRONT

# FLASH CARDS ANGLIA TOURS







ESSEX HIS MAJESTY'S STATIONERY OFFICE

Price 3s. 6d. net

### FLASH CARDS

The cards are designed to be printed out at A4, folded in half (to A5) and then laminated. The front of the flash card provides an image to be shown to the students with an aide-memoire on the reverse for the teacher. TOURS The table below shows the cards contained within the set and are numbered, which for

the 'Stages' section represents the order of the Chain of Evacuation.















#### STAGES

## 2. REGIMENTAL AID POST *RAP*

























### TRANSPORT

### 4. AMBULANCE TRAIN











**J**ANGLIA **TOURS** 

# **J**ANGLIA **TOURS**

# **J**ANGLIA **TOURS**

**J**ANGLIA TOURS

**J**ANGLIA TOURS



#### PERSONNEL

# 1. RAMC Royal Army Medical Corps







# **J**ANGLIA TOURS

| ANGLIA |
|--------|
| TOURS  |

|   | ANGLIA |  |
|---|--------|--|
| 7 | TOURS  |  |



**J**ANGLIA TOURS

**J**ANGLIA **TOURS** 





EQUIPMENT **5. THOMAS SPLINT J**ANGLIA TOURS **J**ANGLIA TOURS **J**ANGLIA TOURS **J**ANGLIA TOURS **J**ANGLIA TOURS

**ANGLIA TOURS** 





© Anglia Tours 2017 – All Rights Reserved Telephone: 01376 574130, Email: info@angliatours.co.uk www.angliatours.co.uk



**J**ANGLIA TOURS