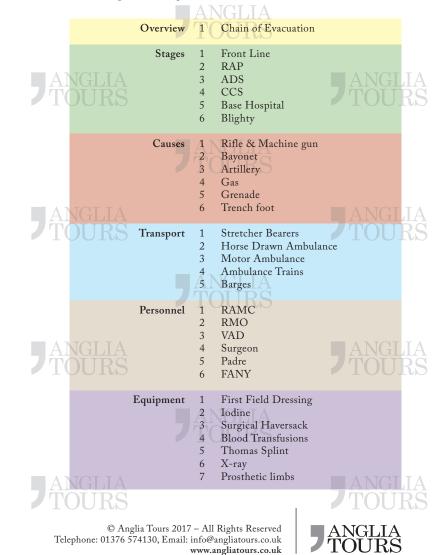

### FLASH CARDS

The cards are designed to be printed out at A4, folded in half (to A5) and then laminated. The front of the flash card provides an image to be shown to the students with an aide-memoire on the reverse for the teacher. TOURS The table below shows the cards contained within the set and are numbered, which for

the 'Stages' section represents the order of the Chain of Evacuation.