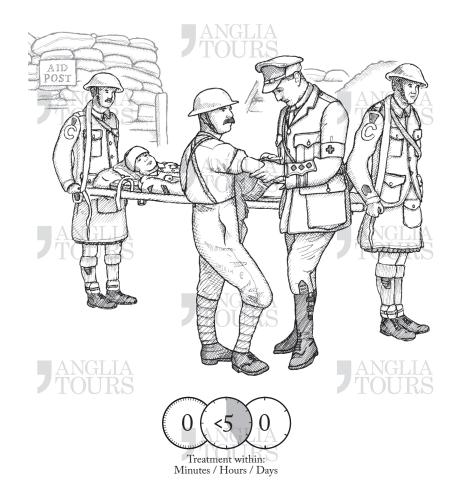

### **OFFICIAL COPY**



SURGERY AND TREATMENT ON THE WESTERN FRONT

# FLASH CARDS ANGLIA TOURS







ESSEX HIS MAJESTY'S STATIONERY OFFICE

Price 3s. 6d. net

### FLASH CARDS

The cards are designed to be printed out at A4, folded in half (to A5) and then laminated. The front of the flash card provides an image to be shown to the students with an aide-memoire on the reverse for the teacher. TOURS The table below shows the cards contained within the set and are numbered, which for

the 'Stages' section represents the order of the Chain of Evacuation.















#### STAGES

## 2. REGIMENTAL AID POST *RAP*

























### TRANSPORT

### 4. AMBULANCE TRAIN











**J**ANGLIA **TOURS** 

# **J**ANGLIA **TOURS**

# **J**ANGLIA **TOURS**

**J**ANGLIA TOURS

**J**ANGLIA TOURS



#### PERSONNEL

# 1. RAMC Royal Army Medical Corps







# **J**ANGLIA TOURS

| ANGLIA |
|--------|
| TOURS  |

|   | ANGLIA |  |
|---|--------|--|
| 7 | TOURS  |  |



**J**ANGLIA TOURS

**J**ANGLIA **TOURS** 





EQUIPMENT **5. THOMAS SPLINT J**ANGLIA TOURS **J**ANGLIA TOURS **J**ANGLIA TOURS **J**ANGLIA TOURS **J**ANGLIA TOURS

**ANGLIA TOURS** 





© Anglia Tours 2017 – All Rights Reserved Telephone: 01376 574130, Email: info@angliatours.co.uk www.angliatours.co.uk



**J**ANGLIA TOURS