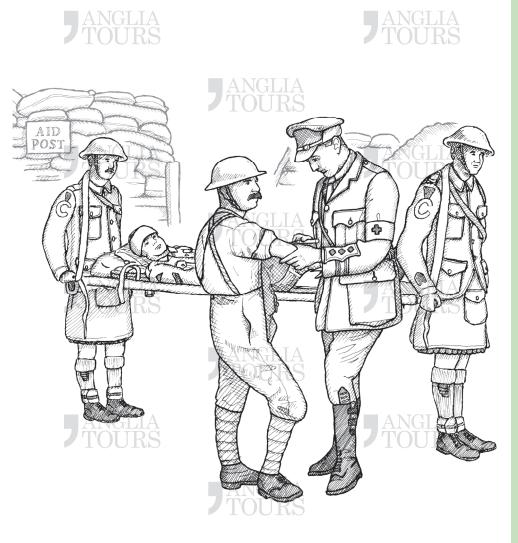

### **OFFICIAL COPY**



SURGERY AND TREATMENT ON THE WESTERN FRONT

# FLASH CARDS ANGLIA TOURS







ESSEX HIS MAJESTY'S STATIONERY OFFICE

Price 3s. 6d. net

### FLASH CARDS

The cards are designed to be printed out at A4, folded in half (to A5) and then laminated. The front of the flash card provides an image to be shown to the students with an aide-memoire on the reverse for the teacher. TOURS The table below shows the cards contained within the set and are numbered, which for

the 'Stages' section represents the order of the Chain of Evacuation.















#### STAGES

## 2. REGIMENTAL AID POST *RAP*

























### TRANSPORT

### 4. AMBULANCE TRAIN











**J**ANGLIA **TOURS** 

# **J**ANGLIA **TOURS**

# **J**ANGLIA **TOURS**

**J**ANGLIA TOURS

**J**ANGLIA TOURS



#### PERSONNEL

# 1. RAMC Royal Army Medical Corps







# **J**ANGLIA TOURS

| ANGLIA |
|--------|
| TOURS  |

|   | ANGLIA |  |
|---|--------|--|
| 7 | TOURS  |  |



**J**ANGLIA TOURS

**J**ANGLIA **TOURS** 





EQUIPMENT **5. THOMAS SPLINT J**ANGLIA TOURS **J**ANGLIA TOURS **J**ANGLIA TOURS **J**ANGLIA TOURS **J**ANGLIA TOURS

**ANGLIA TOURS** 





© Anglia Tours 2017 – All Rights Reserved Telephone: 01376 574130, Email: info@angliatours.co.uk www.angliatours.co.uk



**J**ANGLIA TOURS