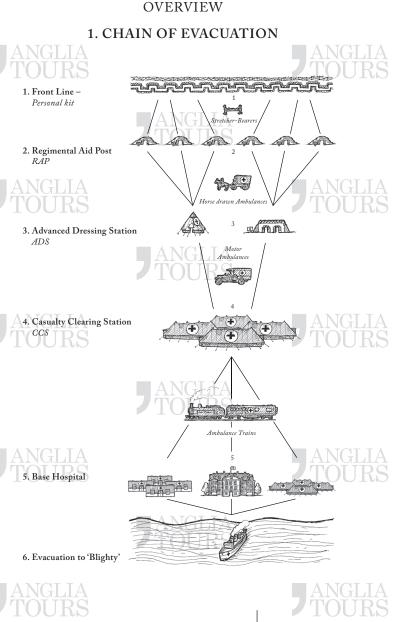

### **OFFICIAL COPY**



SURGERY AND TREATMENT ON THE WESTERN FRONT

# FLASH CARDS ANGLIA TOURS







ESSEX HIS MAJESTY'S STATIONERY OFFICE

Price 3s. 6d. net

### FLASH CARDS

The cards are designed to be printed out at A4, folded in half (to A5) and then laminated. The front of the flash card provides an image to be shown to the students with an aide-memoire on the reverse for the teacher. TOURS The table below shows the cards contained within the set and are numbered, which for

the 'Stages' section represents the order of the Chain of Evacuation.















#### STAGES

## 2. REGIMENTAL AID POST *RAP*

























### TRANSPORT

### 4. AMBULANCE TRAIN











**J**ANGLIA **TOURS** 

# **J**ANGLIA **TOURS**

# **J**ANGLIA **TOURS**

**J**ANGLIA TOURS

**J**ANGLIA TOURS



#### PERSONNEL

# 1. RAMC Royal Army Medical Corps







# **J**ANGLIA TOURS

| ANGLIA |
|--------|
| TOURS  |

|   | ANGLIA |  |
|---|--------|--|
| 7 | TOURS  |  |



**J**ANGLIA TOURS

**J**ANGLIA **TOURS** 





EQUIPMENT **5. THOMAS SPLINT J**ANGLIA TOURS **J**ANGLIA TOURS **J**ANGLIA TOURS **J**ANGLIA TOURS **J**ANGLIA TOURS

**ANGLIA TOURS** 





© Anglia Tours 2017 – All Rights Reserved Telephone: 01376 574130, Email: info@angliatours.co.uk www.angliatours.co.uk



**J**ANGLIA TOURS