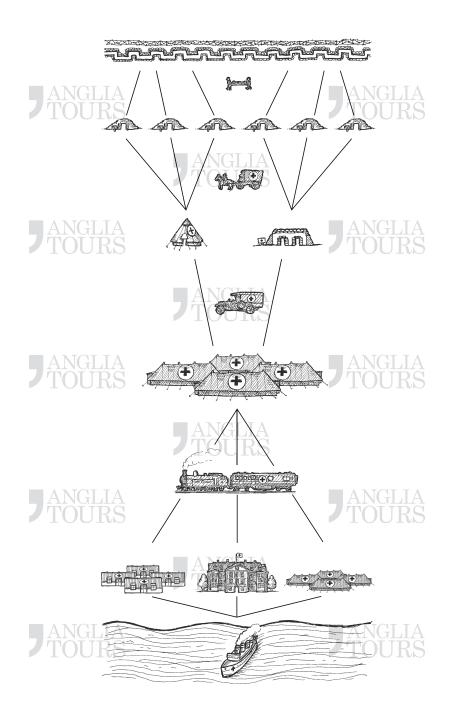

### **OFFICIAL COPY**



SURGERY AND TREATMENT ON THE WESTERN FRONT

# FLASH CARDS ANGLIA TOURS







ESSEX HIS MAJESTY'S STATIONERY OFFICE

Price 3s. 6d. net

### FLASH CARDS

The cards are designed to be printed out at A4, folded in half (to A5) and then laminated. The front of the flash card provides an image to be shown to the students with an aide-memoire on the reverse for the teacher. TOURS The table below shows the cards contained within the set and are numbered, which for

the 'Stages' section represents the order of the Chain of Evacuation.















#### STAGES

## 2. REGIMENTAL AID POST *RAP*

























### TRANSPORT

### 4. AMBULANCE TRAIN











**J**ANGLIA **TOURS** 

# **J**ANGLIA **TOURS**

# **J**ANGLIA **TOURS**

**J**ANGLIA TOURS

**J**ANGLIA TOURS



#### PERSONNEL

# 1. RAMC Royal Army Medical Corps







# **J**ANGLIA TOURS

| ANGLIA |
|--------|
| TOURS  |

|   | ANGLIA |  |
|---|--------|--|
| 7 | TOURS  |  |



**J**ANGLIA TOURS

**J**ANGLIA **TOURS** 





EQUIPMENT **5. THOMAS SPLINT J**ANGLIA TOURS **J**ANGLIA TOURS **J**ANGLIA TOURS **J**ANGLIA TOURS **J**ANGLIA TOURS

**ANGLIA TOURS** 





© Anglia Tours 2017 – All Rights Reserved Telephone: 01376 574130, Email: info@angliatours.co.uk www.angliatours.co.uk



**J**ANGLIA TOURS